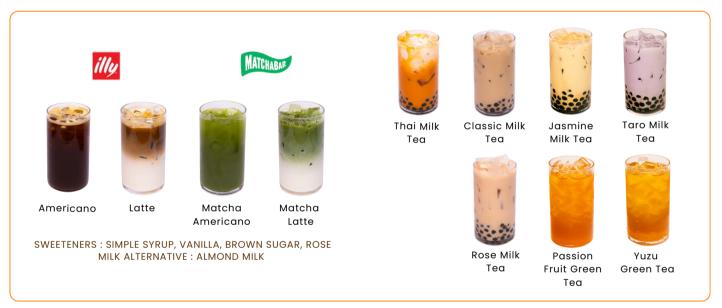

segments.



**CHAI BRANDY** 

chai tea flan, brandy snap, sable. cookie crumbs, spiced plum salad, coffee ice cream



**FALL FOR YOU-FFLE** 

cranberry soufflé, light cheesecake, cranberry compote, cookie crumbs, maple cookie leaves, condensed milk ice cream

## **Cake Cups**

Tiramisu: Coffee, Matcha, Taro, Strawberry, Banana

Harvest

Strawberry & Crème Cookies & Crème Banana Banoffee

Matcha Strawberry





9oz **90.00** 10 servings 3oz **40.00** 10 servings

## **Cookies & Pastries**

**45.00** 10 pieces **25.00** 10 pieces



Oreo Chocolate Cookie



Matcha Lava Cookie



Nutella Cookie



Caramel Miso Cookie



Figgy White Choco Cookie



Pasteis de Nata



Cruffin



Strawberry & Crème Cruffin



Cookies & Crème Cruffin



## **Coffee & Bubble Teas**

### **150.00** 20 servings



## **Homemade Sodas & Floats**

**180.00** 20 servings